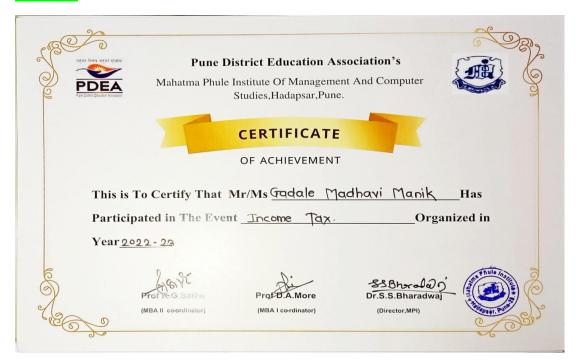

|





## MAHATMA PHULE INSTITUTE OF MANAGEMENT & COMPUTER STUDIES



(Affiliated to Savitribai Phule Pune University, Recognised by D.T.E. Govt. of Maharashtra, Approved by A.I.C.T.E. New Delhi )

Annasaheb Magar College Campus, Manjari Road, Hadapsar, Pune-411 028.

Tel.: (020) 26993020, 26992611 E-mail: directorpdeampim@gmail.com Web: pdeampim.edu.in

PUN Code - IMMP010720

DTE Code - MB6107

AISHE Code: C - 41697

## Sample Course Completion Certificate

## 2022-23